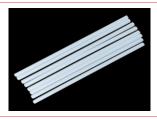

Food Grade Flutted Dowels

| 8 MM<br>Length 12 Inch  | 5 Pcs |
|-------------------------|-------|
| 10 MM<br>Length 20 Inch | 3 Pcs |

Plastic Dowels 10 MM Length 12 Inch

8 Pcs

- · Helps adding tiers to your cakes.
- Cover the dowel with cling wrap / Aluminium foil before placing the cake.
- 12 inches long and may be cut to the desired length with our dowel cutter