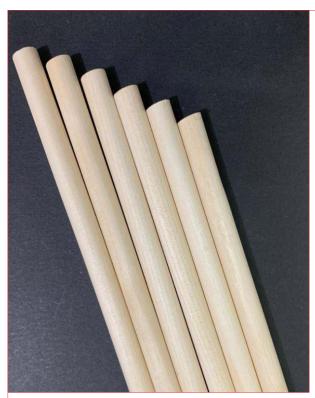

## ₹ 150/- Pack

| Thikness (MM )<br>Length (Inch) | Quantity<br>Per Pack |
|---------------------------------|----------------------|
| 6 MM<br>Length 12 Inch          | 10 Pcs               |
| 8 MM<br>Length 12 Inch          | 8 Pcs                |
| 10 MM<br>Length 12 Inch         | 6 Pcs                |
| 12 MM<br>Length 12 Inch         | 4 Pcs                |

Food Grade Flutted Dowels

| 8 MM<br>Length 12 Inch  | 5 Pcs |
|-------------------------|-------|
| 10 MM<br>Length 20 Inch | 3 Pcs |

Plastic Dowels 10 MM Length 12 Inch

8 Pcs

- · Helps adding tiers to your cakes.
- Cover the dowel with cling wrap / Aluminium foil before placing the cake.
- 12 inches long and may be cut to the desired length with our dowel cutter