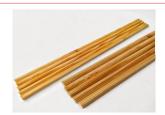

Food Grade Flutted Dowels

| 8 MM<br>Length 12 Inch  | 5 Pcs |
|-------------------------|-------|
| 10 MM<br>Length 20 Inch | 3 Pcs |

Plastic Dowels 10 MM Length 12 Inch

8 Pcs

- · Helps adding tiers to your cakes.
- Cover the dowel with cling wrap / Aluminium foil before placing the cake.
- 12 inches long and may be cut to the desired length with our dowel cutter