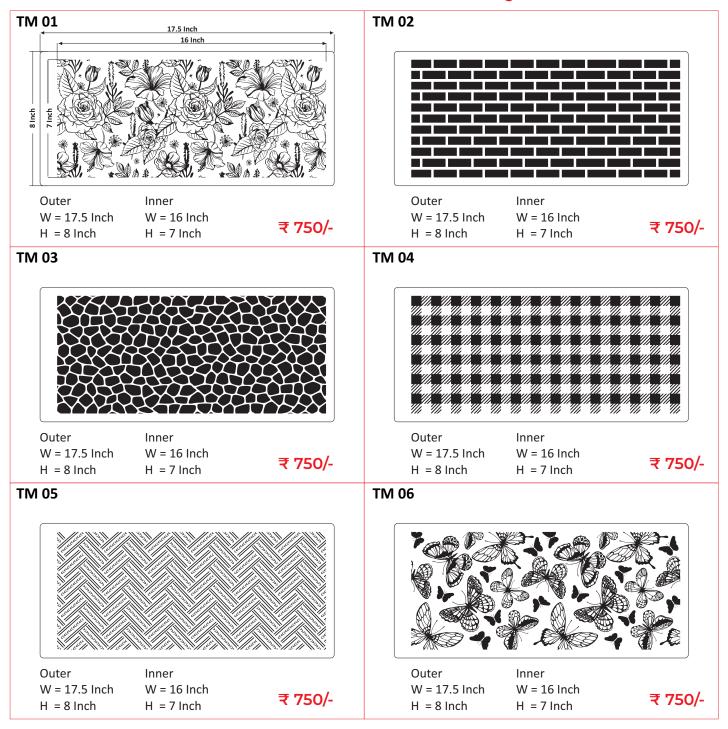

### ORDER FORMAT: PRODUCT NO. X QUANTITY

Outer Inner

W = 17.5 Inch W = 16 Inch H = 8 Inch

H = 7 Inch

**TM 08** 

Outer

W = 17.5 Inch H = 8 Inch

W = 16 Inch H = 7 Inch