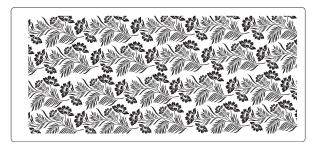

### ORDER FORMAT: PRODUCT NO. X QUANTITY

Outer

W = 17.5 Inch W = 16 Inch H = 8 Inch

₹ 750/-H = 7 Inch

#### **TM 45**

Outer

Inner

W = 17.5 Inch H = 7 Inch

H = 8 Inch

W = 16 Inch

₹ 750/-