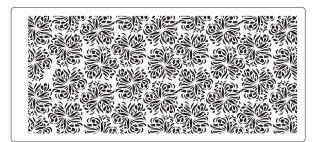

#### **TM 46**

Outer

Inner

W = 17.5 InchW = 16 Inch

H = 8 InchH = 7 Inch ₹ 750/-