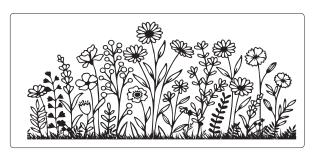

### **ORDER FORMAT: PRODUCT NO. X QUANTITY**

Outer

Inner

W = 17.5 Inch H = 8 Inch W = 16 Inch

H = 7 Inch

₹ 750/-

#### **TM 20**

Outer

W = 17.5 Inch

H = 8 Inch

Inner

W = 16 Inch H = 7 Inch

₹ 750/-