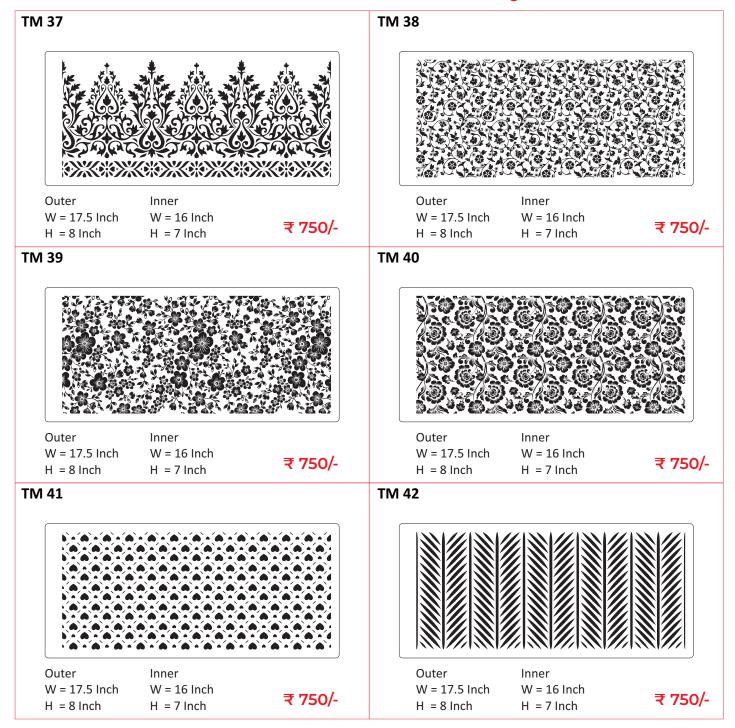

### ORDER FORMAT: PRODUCT NO. X QUANTITY

Outer

W = 17.5 Inch W = 16 Inch H = 8 Inch

₹ 750/-H = 7 Inch

### **TM 44**

Outer

Inner

W = 17.5 Inch H = 8 Inch

W = 16 Inch H = 7 Inch

₹ 750/-

#### **TM 45**

Outer

Inner

W = 17.5 Inch H = 7 Inch

H = 8 Inch

W = 16 Inch

₹ 750/-

#### **TM 46**

Outer

Inner

W = 17.5 InchW = 16 Inch

H = 8 InchH = 7 Inch ₹ 750/-

#### **TM 47**

Outer

Inner

W = 17.5 Inch H = 8 Inch

W = 16 Inch

H = 7 Inch

₹ 750/-

#### **TM 48**

Outer

Inner

W = 17.5 Inch

W = 16 Inch

H = 8 InchH = 7 Inch ₹ 750/-

9820486706 / 9820271518

https://www.instagram.com/omkraft\_cakedecor