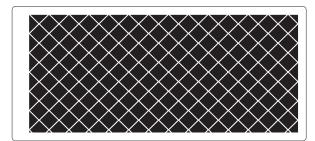

### **ORDER FORMAT: PRODUCT NO. X QUANTITY**

Outer

Inner

W = 17.5 Inch H = 8 Inch W = 16 Inch

H = 7 Inch

₹ 750/-