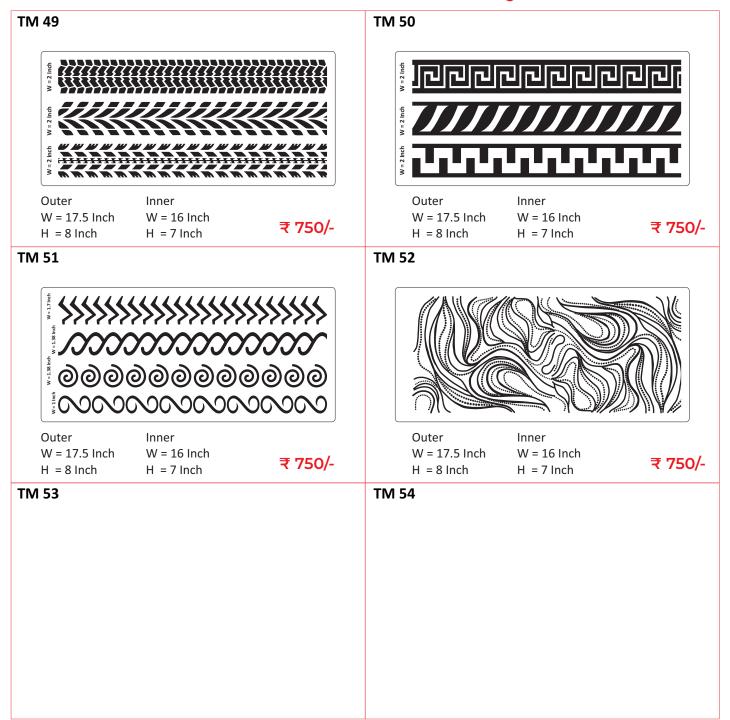

### **TM 44**

Outer

Inner

W = 17.5 Inch H = 8 Inch

W = 16 Inch H = 7 Inch

₹ 750/-

#### **TM 45**

Outer

Inner

W = 17.5 Inch H = 7 Inch

H = 8 Inch

W = 16 Inch

₹ 750/-

#### **TM 46**

Outer

Inner

W = 17.5 InchW = 16 Inch

H = 8 InchH = 7 Inch ₹ 750/-

#### **TM 47**

Outer

Inner

W = 17.5 Inch H = 8 Inch

W = 16 Inch

H = 7 Inch

₹ 750/-

#### **TM 48**

Outer

Inner

W = 17.5 Inch

W = 16 Inch

H = 8 InchH = 7 Inch ₹ 750/-

9820486706 / 9820271518

https://www.instagram.com/omkraft\_cakedecor