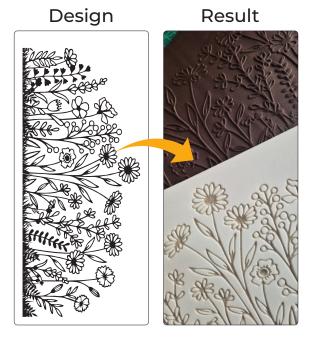

### ORDER FORMAT: PRODUCT NO. X QUANTITY

Outer Inner

W = 17.5 Inch W = 16 Inch H = 8 Inch

H = 7 Inch

**TM 08** 

Outer

W = 17.5 Inch H = 8 Inch

W = 16 Inch H = 7 Inch

₹ 750/-

**TM 09** 

Outer

Inner

W = 17.5 Inch H = 7 Inch

H = 8 Inch

W = 16 Inch

₹ 750/-