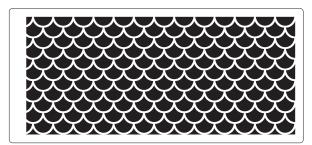

### ORDER FORMAT: PRODUCT NO. X QUANTITY

Outer

W = 17.5 Inch W = 16 Inch H = 8 Inch

₹ 750/-H = 7 Inch