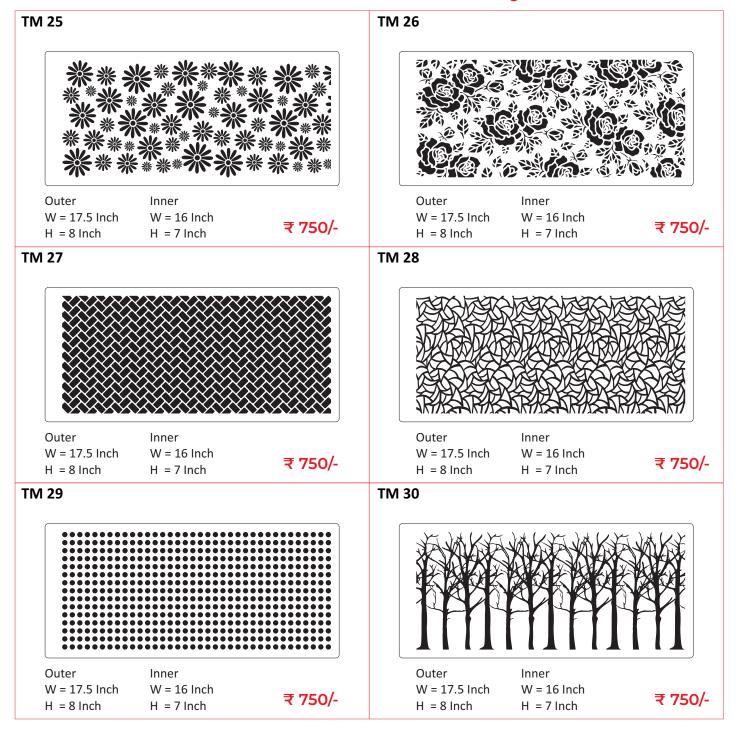

### ORDER FORMAT: PRODUCT NO. X QUANTITY

Outer Inner

W = 17.5 Inch W = 16 Inch H = 8 Inch

H = 7 Inch

**TM 08** 

Outer

W = 17.5 Inch H = 8 Inch

W = 16 Inch H = 7 Inch

₹ 750/-

**TM 09** 

Outer

Inner

W = 17.5 Inch H = 7 Inch

H = 8 Inch

W = 16 Inch

₹ 750/-

₹ 750/-

**TM 10** 

Outer

Inner

W = 17.5 InchW = 16 Inch

H = 8 InchH = 7 Inch ₹ 750/-

### **TM 11**

Outer

Inner

W = 17.5 InchW = 16 Inch

H = 8 Inch

H = 7 Inch

₹ 750/-

#### **TM 12**

Outer

Inner

W = 17.5 Inch

W = 16 Inch

H = 8 Inch

H = 7 Inch

₹ 750/-