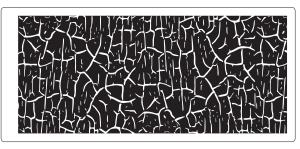

### ORDER FORMAT: PRODUCT NO. X QUANTITY

Outer Inner

W = 17.5 Inch W = 16 Inch H = 8 Inch

H = 7 Inch

**TM 08** 

Outer

W = 17.5 Inch H = 8 Inch

W = 16 Inch H = 7 Inch