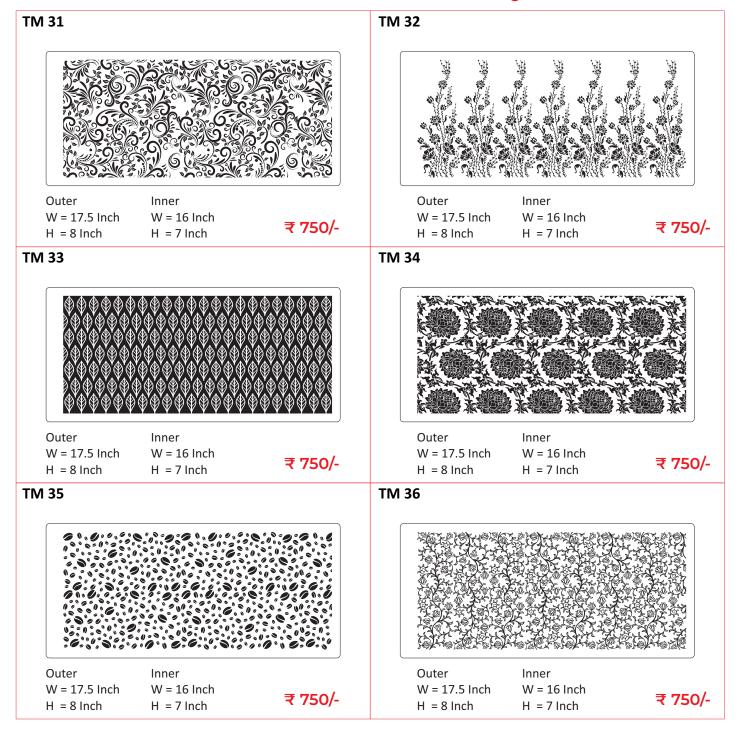

### **ORDER FORMAT: PRODUCT NO. X QUANTITY**

Outer

Inner

W = 17.5 Inch H = 8 Inch W = 16 Inch

H = 7 Inch

₹ 750/-

#### **TM 20**

Outer

W = 17.5 Inch

H = 8 Inch

Inner

W = 16 Inch H = 7 Inch

₹ 750/-

#### **TM 21**

Outer

W = 17.5 Inch V

H = 8 Inch

Inner

W = 16 Inch

H = 7 Inch

₹ 750/-

#### **TM 22**

Outer

Inner

W = 17.5 Inch W = 16 Inch

H = 8 Inch H = 7 Inch

₹ 750/-

#### **TM 23**

Outer

W = 17.5 Inch

W = 17.5 Inch

W = 16 Inch

H = 7 Inch

Inner

₹ 750/-

#### **TM 24**

Outer

W = 17.5 Inch H = 8 Inch

H = 7 Inch

W = 16 Inch

Inner

= 7 Inch

₹ 750/-