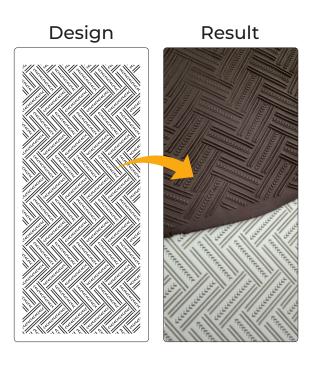

### ORDER FORMAT: PRODUCT NO. X QUANTITY

Outer

W = 17.5 Inch W = 16 Inch H = 8 Inch

₹ 750/-H = 7 Inch

### **TM 44**

Outer

Inner

W = 17.5 Inch H = 8 Inch

W = 16 Inch H = 7 Inch

₹ 750/-