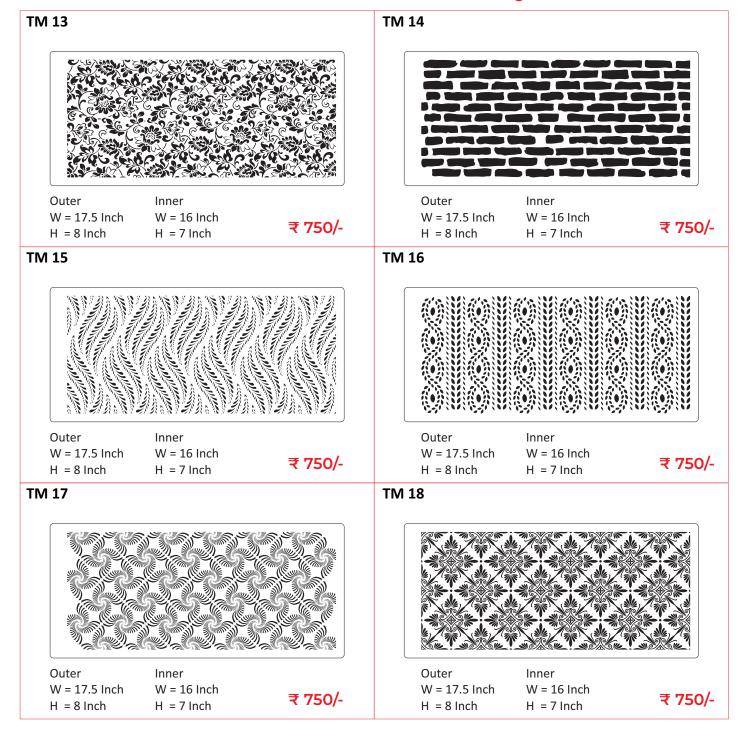

### ORDER FORMAT: PRODUCT NO. X QUANTITY

Outer Inner

W = 17.5 Inch W = 16 Inch H = 8 Inch

H = 7 Inch

**TM 08** 

Outer

W = 17.5 Inch H = 8 Inch

W = 16 Inch H = 7 Inch

₹ 750/-

**TM 09** 

Outer

Inner

W = 17.5 Inch H = 7 Inch

H = 8 Inch

W = 16 Inch

₹ 750/-

₹ 750/-

**TM 10** 

Outer

Inner

W = 17.5 InchW = 16 Inch

H = 8 InchH = 7 Inch ₹ 750/-

### **TM 11**

Outer

Inner

W = 17.5 InchW = 16 Inch

H = 8 Inch

H = 7 Inch

₹ 750/-

#### **TM 12**

Outer

Inner

W = 17.5 Inch

W = 16 Inch

H = 8 Inch

H = 7 Inch

₹ 750/-