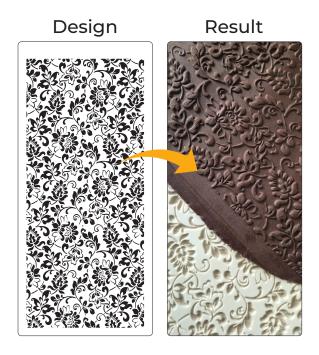

### **ORDER FORMAT: PRODUCT NO. X QUANTITY**

Outer

Inner

W = 17.5 Inch H = 8 Inch W = 16 Inch

H = 7 Inch

₹ 750/-

#### **TM 20**

Outer

W = 17.5 Inch

H = 8 Inch

Inner

W = 16 Inch H = 7 Inch

₹ 750/-