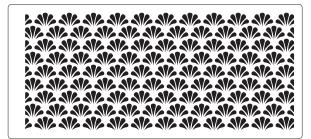

### ORDER FORMAT: PRODUCT NO. X QUANTITY

Outer

W = 17.5 Inch W = 16 Inch H = 8 Inch

₹ 750/-H = 7 Inch

### **TM 44**

Outer

Inner

W = 17.5 Inch H = 8 Inch

W = 16 Inch H = 7 Inch

₹ 750/-