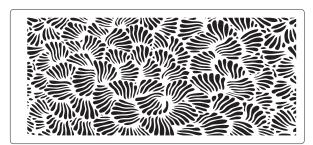

#### **TM 45**

Outer

Inner

W = 17.5 Inch H = 7 Inch

H = 8 Inch

W = 16 Inch

₹ 750/-