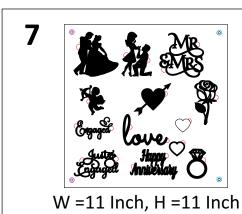

W =11 Inch, H =11 Inch

89#147

3 \*ABCDEFF\*
HIIIKLMK
OPQ.BSIN
VWXYZQLO
LO67.07.12
mno2872
012345678

W =11 Inch, H =11 Inch

9 # 8 7 /

W =11 Inch, H =11 Inch

W =11 Inch, H =11 Inch

W = 5 Inch, H = 5 Inch